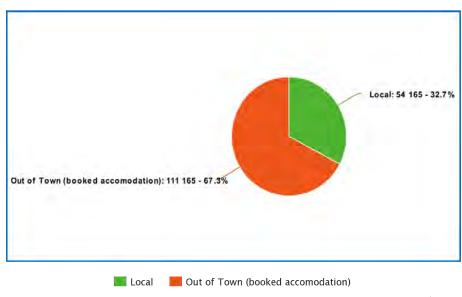

All Delegates                   | 100    | 165*   | +165       |  |  |  |  |
| Media                           | -      | 3      | +3         |  |  |  |  |
| Elders                          | -      | 6      | +6         |  |  |  |  |
| Students                        | -      | 12     | +12        |  |  |  |  |
| Total registrations: <b>165</b> |        |        |            |  |  |  |  |

<sup>\*</sup>This is registrations total, and includes additional registrations received to maintain the guest limit after cancellations were received. Day of cancellations were received from two communities due to inclement weather, and a number of guests left after the morning session of Day Two due to weather as well. On-site guests during the two days varied between 95 - 120.

#### Accommodation





meta-chart.com

## **Marketing Management**

| Metrics          | Engagements | Primary Source | Details |  |  |  |  |  |  |
|------------------|-------------|----------------|---------|--|--|--|--|--|--|
| Top Bitlinks     |             |                |         |  |  |  |  |  |  |
| aets.live/portal | 1008        | Unique         | 76%     |  |  |  |  |  |  |
| dets.iive/portai | 1008        | Non-unique     | 23%     |  |  |  |  |  |  |
| aets.live/day1   | 100         | Unique         | 79%     |  |  |  |  |  |  |
| aets.iive/day1   | 100         | Non-Unique     | 21%     |  |  |  |  |  |  |
| aets.live/day2   | 79          | Unique         | 77%     |  |  |  |  |  |  |
| aets.iive/day2   | 79          | Non=Unique     | 23%     |  |  |  |  |  |  |
| aets.live/poster | 74