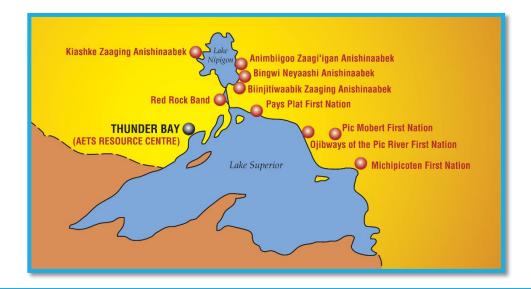

### Regional Map

### Recruitment

- The recruitment sessions have begun and we are starting to travel to our respective communities
  - Provide in-person information about the opportunity and we started collecting applications.
  - Lake Nipigon, Sand Point, Red Rock, Pays Platt, Pic Mobert, Pic River, Rocky Bay Michipicoten and Gull Bay
- Interviews will be held prior to the program beginning