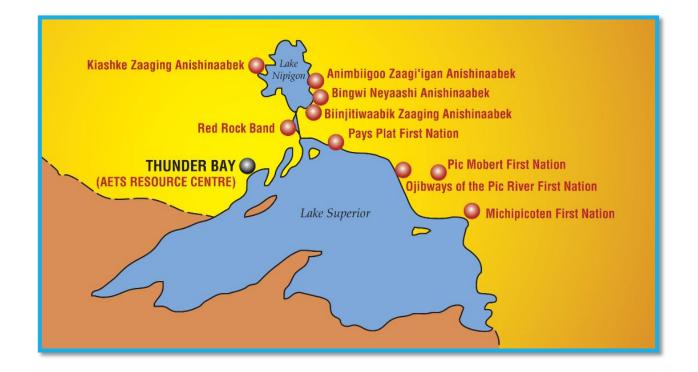

### Regional Map

### Recruitment

- The recruitment sessions have begun and we are starting to travel to our respective communities
  - Provide in-person information about the opportunity and we started collecting applications.
  - Lake Nipigon, Sand Point, Red Rock, Pays Platt, Pic Mobert, Pic River, Rocky Bay Michipicoten and Gull Bay
- Interviews will be held prior to the program beginning