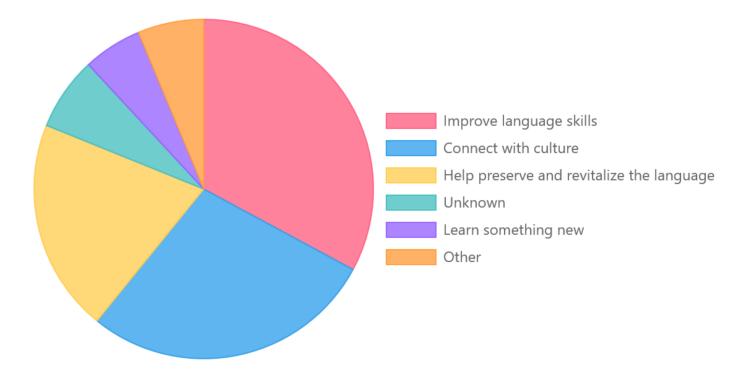

# Anishinabek Quest Language App: User Data Dashboard Report

Generated on: 2025-06-24 at 02:57 p.m.

### **Key Statistics**

Total Users: 143Average Age: 37Indigenous Users: 83

• Most Common City: Thunder Bay

### **Applied Filters**

Country: All CountriesProvince: All ProvincesAge Group: All Ages

### **Age Distribution**



User Data Dashboard Report Page 2 of 8

#### **Gender Distribution**



User Data Dashboard Report Page 3 of 8

#### **Download Reasons**



User Data Dashboard Report Page 4 of 8

#### **Education Level**



User Data Dashboard Report Page 5 of 8

### **Geographic Distribution**



User Data Dashboard Report Page 6 of 8

# Indigenous vs Non-Indigenous Users



User Data Dashboard Report Page 7 of 8

# **User Data Summary by Province**

| Province              | Users | Avg Age | Indigenous % | Top Reason              |
|-----------------------|-------|---------|--------------|-------------------------|
| Ontario               | 60    | 41      | 62%          | Improve language skills |
| Select Province/State | 17    | 37      | 24%          | Unknown                 |
| Quebec                | 14    | 39      | 50%          | Connect with culture    |
| Michigan              | 11    | 33      | 45%          | Connect with c