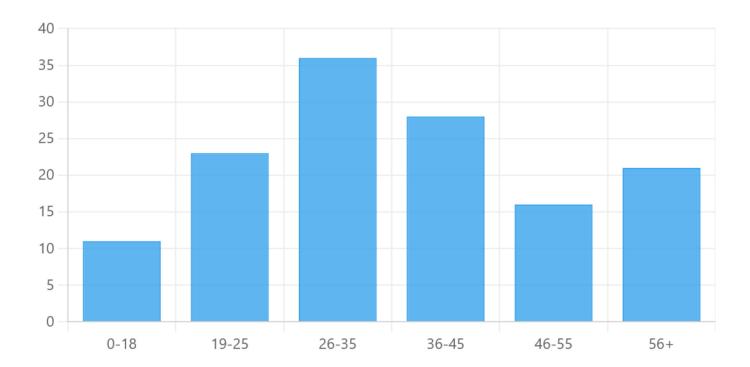

# Anishinabek Quest Language App: User Data Dashboard Report

Generated on: 2025-06-24 at 02:57 p.m.

### **Key Statistics**

Total Users: 143Average Age: 37Indigenous Users: 83

• Most Common City: Thunder Bay

### **Applied Filters**

Country: All CountriesProvince: All ProvincesAge Group: All Ages

### **Age Distribution**



User Data Dashboard Report Page 2 of 8

#### **Gender Distribution**



User Data Dashboard Report Page 3 of 8

#### **Download Reasons**



User Data Dashboard Report Page 4 of 8

#### **Education Level**



User Data Dashboard Report Page 5 of 8

### **Geographic Distribution**



User Data Dashboard Report Page 6 of 8

# Indigenous vs Non-Indigenous Users



User Data Dashboard Report Page 7 of 8

# **User Data Summary by Province**

| Province              | Users | Avg Age | Indigenous % | Top Reason              |
|-----------------------|-------|---------|--------------|-------------------------|
| Ontario               | 60    | 41      | 62%          | Improve language skills |
| Select Province/State | 17    | 37      | 24%          | Unknown                 |
| Quebec