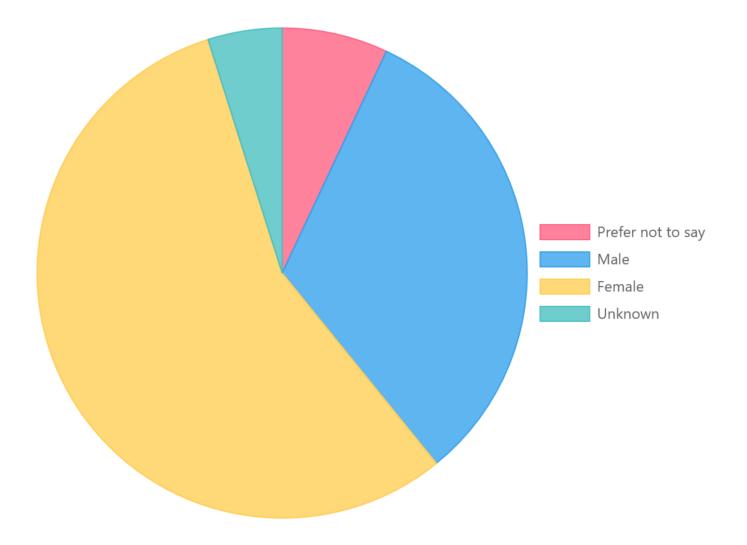

# Anishinabek Quest Language App: User Data Dashboard Report

Generated on: 2025-06-24 at 02:57 p.m.

### **Key Statistics**

Total Users: 143Average Age: 37Indigenous Users: 83

• Most Common City: Thunder Bay

### **Applied Filters**

Country: All CountriesProvince: All ProvincesAge Group: All Ages

### **Age Distribution**



User Data Dashboard Report Page 2 of 8

#### **Gender Distribution**



User Data Dashboard Report Page 3 of 8

#### **Download Reasons**



User Data Dashboard Report Page 4 of 8

#### **Education Level**



User Data Dashboard Report Page 5 of 8

### **Geographic Distribution**



User Data Dashboard Report Page 6 of 8

# Indigenous vs Non-Indigenous Users



User Data Dashboard Report Page 7 of 8

# **User Data Summary by Province**

| Province              | Users | Avg Age | Indigenous % | Top Reason              |
|-----------------------|-------|---------|--------------|-------------------------|
| Ontario               | 60    | 41      | 62%          | Improve language skills |
| Select Province/State | 17    | 37      | 24%          | Unknown                 |
| Quebec                | 14    | 39      | 50%          | Connect with culture    |
| Mi