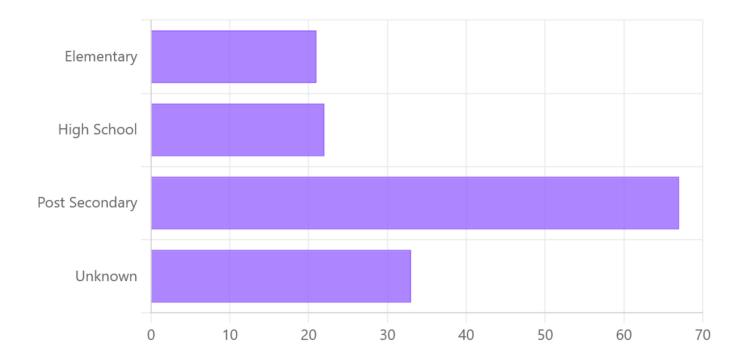

# Anishinabek Quest Language App: User Data Dashboard Report

Generated on: 2025-06-24 at 02:57 p.m.

### **Key Statistics**

Total Users: 143Average Age: 37Indigenous Users: 83

• Most Common City: Thunder Bay

### **Applied Filters**

Country: All CountriesProvince: All ProvincesAge Group: All Ages

### **Age Distribution**



User Data Dashboard Report Page 2 of 8

#### **Gender Distribution**



User Data Dashboard Report Page 3 of 8

#### **Download Reasons**



User Data Dashboard Report Page 4 of 8

#### **Education Level**



User Data Dashboard Report Page 5 of 8

### **Geographic Distribution**



User Data Dashboard Report Page 6 of 8

# Indigenous vs Non-Indigenous Users



User Data Dashboard Report Page 7 of 8

# **User Data Summary by Province**

| Province              | Users | Avg Age | Indigenous % | Top Reason              |
|-----------------------|-------|---------|--------------|-------------------------|
| Ontario               | 60    | 41      | 62%          | Improve language skills |
| Select Province/State | 17    | 37      | 24%          | Unknown                 |
| Quebec                | 14    | 39      | 50%          | Connect with culture    |
| Michigan              | 11    | 33      | 45%          | Connect with culture    |
| Manitoba              | 9     | 27      | 44%