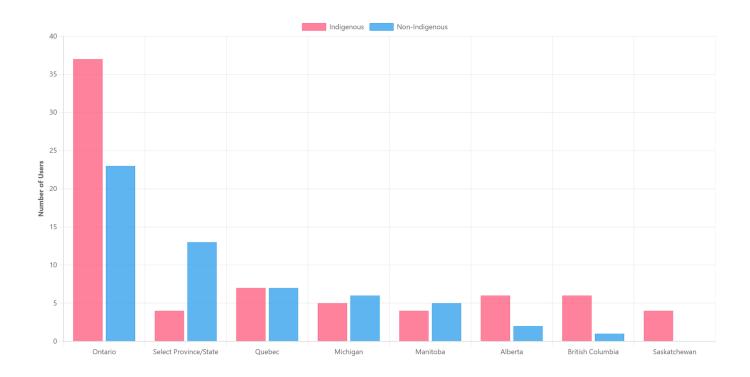

# Indigenous vs Non-Indigenous Users

User Data Dashboard Report Page 7 of 8

# **User Data Summary by Province**

| Province              | Users | Avg Age | Indigenous % | Top Reason              |
|-----------------------|-------|---------|--------------|-------------------------|
| Ontario               | 60    | 41      | 62%          | Improve language skills |
| Select Province/State | 17    | 37      | 24%          | Unknown                 |
| Quebec                | 14    | 39      | 50%          | Connect with culture    |
| Michigan              | 11    | 33      | 45%          | Connect with culture    |
| Manitoba              | 9     | 27      | 44%          | Improve language skills |
| Alberta               | 8     | 32      | 75%          | Connect with culture    |
| British Columbia      | 7     | 31      | 86%          | Connect with culture    |
| Saskatchewan          | 4     | 37      | 100%         | Improve language skills |
| Nova Scotia           | 2     | 33      | 100%         | Connect with culture    |
| South Carolina        | 2     | 28      | 50%          | Connect with culture    |
| Wisconsin             | 2     | 23      | 100%         | Connect with culture    |
| Arkansas              | 1     | 31      | 100%         | Connect with culture    |
| Indiana               | 1     | 68      | 0%           | Connect with culture    |
| California            | 1     | 34      | 0%           | Improve language skills |
| Alaska                | 1     | 37      | 100%         | Connect with culture    |
| Minnesota             | 1     | 28      | 100%         | Improve language skills |
| Oklahoma              | 1     | 29      | 100%         | Connect with culture    |
| Arizona               | 1     | 32      | 100%         | Connect with culture    |