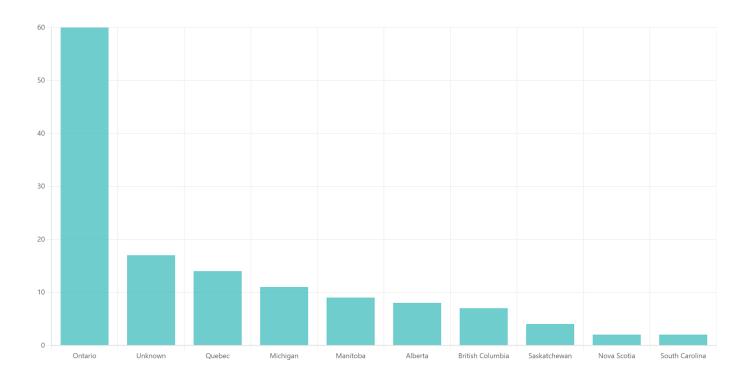

### **Geographic Distribution**

User Data Dashboard Report Page 6 of 8

# **User Data Summary by Province**

| Province              | Users | Avg Age | Indigenous % | Top Reason              |
|-----------------------|-------|---------|--------------|-------------------------|
| Ontario               | 60    | 41      | 62%          | Improve language skills |
| Select Province/State | 17    | 37      | 24%          | Unknown                 |
| Quebec                | 14    | 39      | 50%          | Connect with culture    |
| Michigan              | 11    | 33      | 45%          | Connect with culture    |
| Manitoba              | 9     | 27      | 44%          | Improve language skills |
| Alberta               | 8     | 32      | 75%          | Connect with culture    |
| British Columbia      | 7     | 31      | 86%          | Connect with culture    |
| Saskatchewan          | 4     | 37      | 100%         | Improve language skills |
| Nova Scotia           | 2     | 33      | 100%         | Connect with culture    |
| South Carolina        | 2     | 28      | 50%          | Connect with culture    |
| Wisconsin             | 2     | 23      | 100%         | Connect with culture    |
| Arkansas              | 1     | 31      | 100%         | Connect with culture    |
| Indiana               | 1     | 68      | 0%           | Connect with culture    |
| California            | 1     | 34      | 0%           | Improve language skills |
| Alaska                | 1     | 37      | 100%         | Connect with culture    |
| Minnesota             | 1     | 28      | 100%         | Improve language skills |
| Oklahoma              | 1     | 29      | 100%         | Connect with culture    |
| Arizona               | 1     | 32      | 100%         | Connect with culture    |